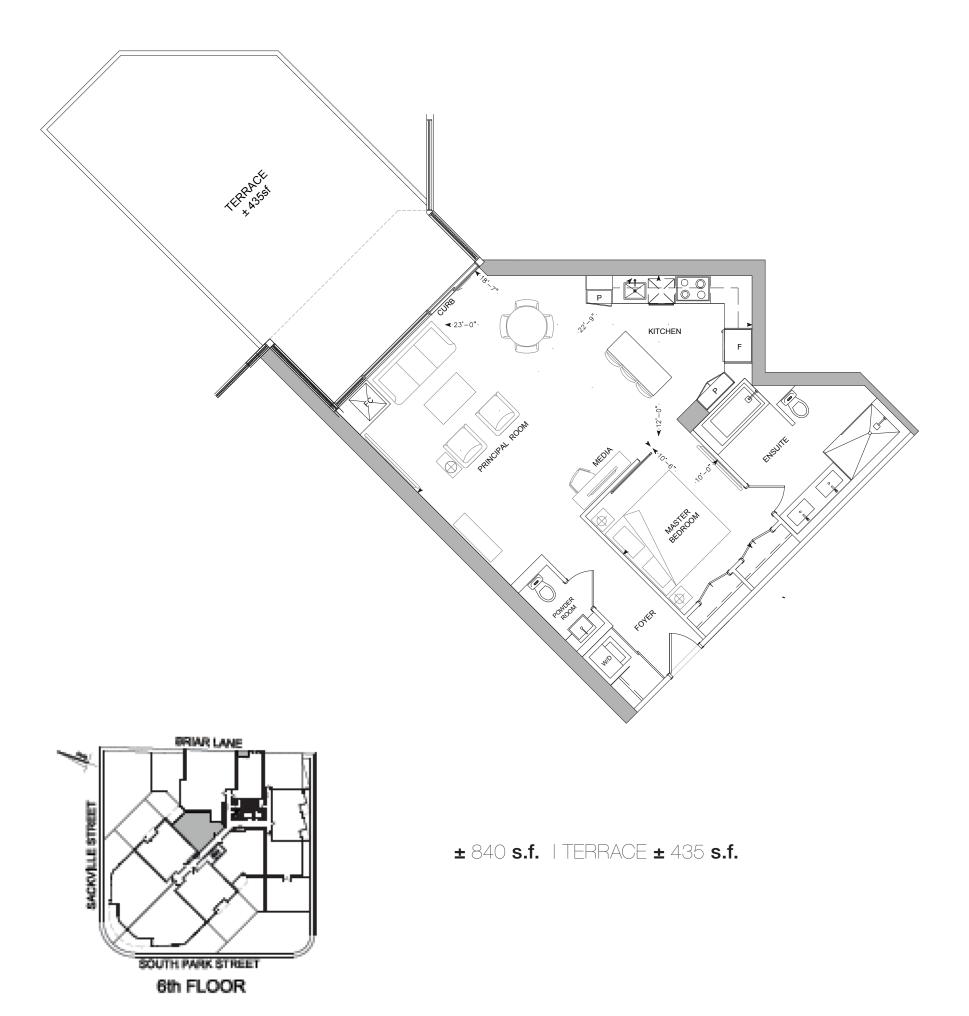

## 

UNIT # 607 1 BED | ± 840 s.f. | TERRACE ± 435 s.f.



## PRELIMINARY PLANS March 2015 | Subject to change.

Price, sizes and specifications subject to change without notice. Erros and omissions expected. Stated dimensions are measured to the exterior boundaries of the exterior walls and the centreline of interior demising walls and in fact vary from the dimensions that would be determined by using the descrption and definition of the "Unit" set forth in the Declaration (which generally only includes the interior airspace between the perimeter walls and exclused interior structural components) Additionally, measurements of rooms set forth on any floor plan are generally taken at the greatest points of each given room (as if the room were a perfect rectangle), without regard for any cutouts. Accordingly, the area of the actual room will typic